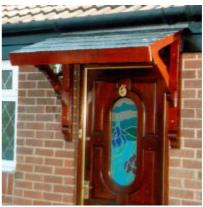

## **Traditional Hardwood Door Canopies**

A Door Canopy not only offers practical solutions for your property, but adds style and definition to make an outstanding entrance for your home.

Nothing achieves this better than our beautiful and traditional range of hardwood canopies. Each of these are hand made and tailored to suit your requirements and are designed to make the entrance to your home not only more beautiful, but unique.

PVCu Supreme

**PVCu Standard** 

**Hardwood Supreme** 

**Hardwood Standard** 

**PVCu Deluxe** 

**PVCu Mono** 

**Hardwood Deluxe** 

**Hardwood Mono**